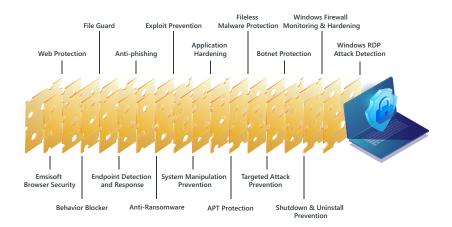

### **Multi-Layered Protection**

In today's threat landscape, where new vulnerabilities and attack vectors are discovered all the time, a multi-layered defensive strategy is no longer a luxury, it's a necessity. Our solution employs a multi-layered strategy to defend against a wide spectrum of cyber threats. This approach incorporates advanced AI and machine learning, adapting to and countering both known and emerging risks.

#### Web Protection & Browser Security

Block malicious website connections instantly, safeguarding against credential phishing and malware threats with our web protection and browser security.

#### Real-time File Guard

Experience the award-winning Emsisoft dual-engine scanner in action, checking all downloaded and modified files in real-time, including AI-supported malware detection for unparalleled protection.

#### **Behavior Blocker**

With our Behavior Blocker, stay ahead of new and unknown threats through continuous monitoring of active processes, alerting you at the first sign of suspicious activity.

#### Anti-Ransomware

Our custom-built behavioral monitoring effectively prevents ransomware from encrypting your files, ensuring your data's security against cyber extortion. We love the fact that Emsisoft provides a high level of granularity while still being easy to implement. Additionally, we've found their support team to be outstanding. Their responsiveness and expertise have been invaluable to our company